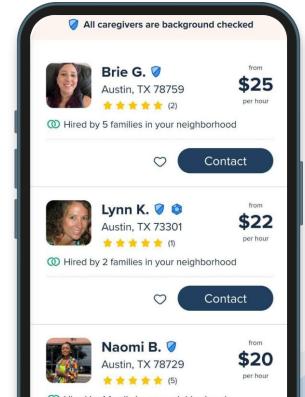

#### With Care Membership, you can:

- Get matched with a background-checked caregiver, review and message candidates, and arrange interviews
- Search for caregivers, tutors, housekeepers, and pet care providers by zip code and distance (even if you are looking for services in a different city)
- Filter caregivers by hourly rate, availability, experience, and other caregiver details
- Access caregiver profiles to view bios, rates, reviews, availability, services, qualifications, and safety information
- Message caregivers directly to start a conversation about care needs
- Use Instant Book to immediately book care for a given date and time
- Pay caregiver online through the care.com site or app
- Well-Being Reimbursement Account, at Inspira Financial, available for US benefit eligible employees to subsidize caregiver fees up to the \$200 annual limit

## **Care Membership**

#### Unlimited access to the leading network for care

- Greater choice with access to 400K+ caregivers, so members can find and book the right care for kids, seniors, pets, and homes
- App provides a convenient, on-going way to connect with caregivers once you are registered
- Industry-leading safety standards ensure all caregivers are background-checked annually and actively monitored. We verify license information for daycares in the marketplace directory.
- Safety hotline for members