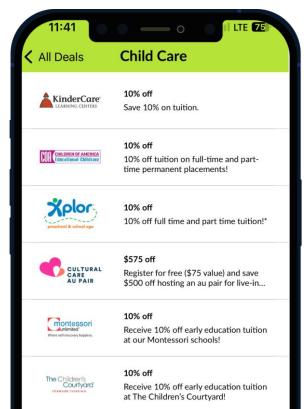

#### Exclusive savings on caregiving essentials.

- Tuition savings: Full time tuition discounts at leading child and senior care centers
- **Deals for the whole family:** Including childcare and senior care savings.
- No limit on the savings: Shop as often as you'd like and keep discovering new discounts.

\$13M

\$1,739K average childcare savings

saved on childcare tuition

LTE 75

11:41