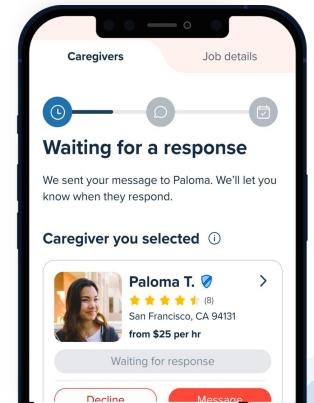

#### With Care Membership, you can:

- Get matched with a background-checked caregiver, review and message candidates, and arrange interviews
- Search for caregivers, tutors, housekeepers, and pet care providers by zip code and distance (even if you are looking for services in a different city)
- Filter caregivers by hourly rate, availability, experience, and other caregiver details
- Access caregiver profiles to view bios, rates, reviews, availability, services, qualifications, and safety information
- Message caregivers directly to start a conversation about care needs
- Use Instant Book to immediately book care for a given date and time
- Pay caregiver online through the care.com site or app
- Well-Being Reimbursement Account, at Inspira Financial, available for US benefit eligible employees to subsidize caregiver fees up to the \$200 annual limit

## **Care Membership**

#### Unlimited access to the leading network for care

- Greater choice with access to 400K+ caregivers, so members can find and book the right care for kids, seniors, pets, and homes
- App provides a convenient, on-going way to connect with caregivers once you are registered
- Industry-leading safety standards ensure all caregivers are background-checked annually and actively monitored. We verify license information for daycares in the marketplace directory.
- Safety hotline for members