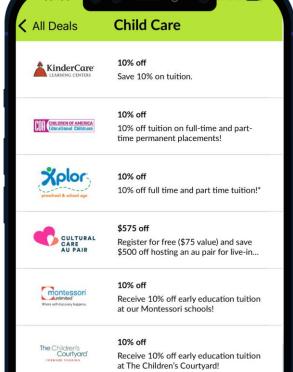

#### Exclusive savings on caregiving essentials.

- Tuition savings: Full time tuition discounts at leading child and senior care centers
- **Deals for the whole family:** Including childcare and senior care savings.
- No limit on the savings: Shop as often as you'd like and keep discovering new discounts.

\$13M

\$1,739K average childcare savings

saved on childcare tuition

LTE 75

11:41