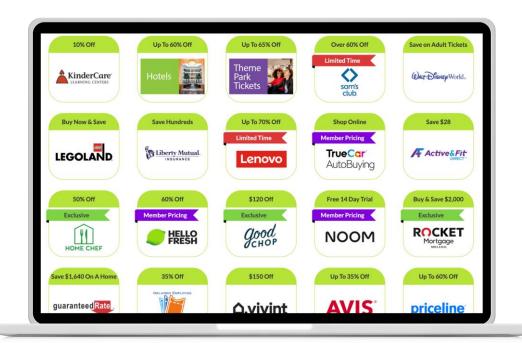

#### A leader in savings

- **Discounts** on travel, fitness centers, home goods & services, groceries, health & wellness, and more
- Over \$107 million saved by LifeMart users in 2024
- Market share leader for 40 years and loved by millions of employees
- **Unlimited access with your CPChem** membership

## LifeMart provides thousands of local and national discounts across members' most desired categories

Child care centers

Senior care centers

Travel & Hotels

Fitness clubs/gyms

**Grocery coupons** 

Car buying & rentals

Museums, Zoos, Aquariums

Sporting events

Movie tickets

Ski tickets

Disney & Universal

Theme parks

Water parks

Insurance

Flowers & gifts

Restaurants

Concert tickets

**Electronics** 